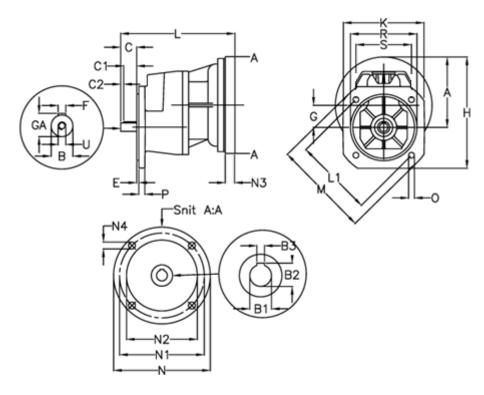

## **Measures**

| E = 3.5    | M = 200.0                                                              | R = 130                                                                                                                      |
|------------|------------------------------------------------------------------------|------------------------------------------------------------------------------------------------------------------------------|
| F = 8x7x40 | N = 200                                                                | S = 130                                                                                                                      |
| G = 51.8   | N1 = 165                                                               | U = M8                                                                                                                       |
| GA = 27.0  | N2 = 130                                                               |                                                                                                                              |
| H = 197.8  | N3 = -                                                                 |                                                                                                                              |
| K = 150    | N4 = M10x12                                                            |                                                                                                                              |
| L = 252    | O = 11.5                                                               |                                                                                                                              |
| L1 = 165.0 | P = 12                                                                 |                                                                                                                              |
|            | F = 8x7x40<br>G = 51.8<br>GA = 27.0<br>H = 197.8<br>K = 150<br>L = 252 | F = 8x7x40 N = 200<br>G = 51.8 N1 = 165<br>GA = 27.0 N2 = 130<br>H = 197.8 N3 = -<br>K = 150 N4 = M10x12<br>L = 252 O = 11.5 |